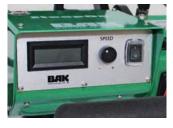

## Safe welding, handy, field-tested

- designed for the most demanding job sites
- speed and temperature stepless adjustable
- for the welding of all roofing membranes
- for the work on flat and pitched roofs
- constant pressure, temperature and speed
- for loose laid membranes
- brushless and easy to maintain

Suitable for flat and steep/pitched roofs due to clamping system. For perfect welding seams on any underground.

| Technical data    |       |                 |
|-------------------|-------|-----------------|
| Voltage           | V     | 120/230         |
| Frequency         | Hz    | 50/60           |
| Power consumption | W     | 1800            |
| Temperature       | °C    | max. 600        |
| Speed             | m/min | 5               |
| Size (lxwxh)      | mm    | 360 x 330 x 310 |
| Weight            | kg    | 8               |
| Markings          |       | C€              |