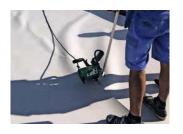

## Safe welding, handy, field-tested

- designed for the most demanding job sites
- speed and temperature stepless adjustable
- for the welding of all roofing membranes
- for the work on flat and pitched roofs
- constant pressure, temperature and speed
- for loose laid membranes
- brushless and easy to maintain

Suitable for flat and steep/pitched roofs due to clamping system. For perfect welding seams on any underground.

| Technical data    |       |                 |
|-------------------|-------|-----------------|
| Voltage           | V     | 120/230         |
| Frequency         | Hz    | 50/60           |
| Power consumption | W     | 1800            |
| Temperature       | °C    | max. 600        |
| Speed             | m/min | 5               |
| Size (lxwxh)      | mm    | 360 x 330 x 310 |
| Weight            | kg    | 8               |
| Markings          |       | C€              |