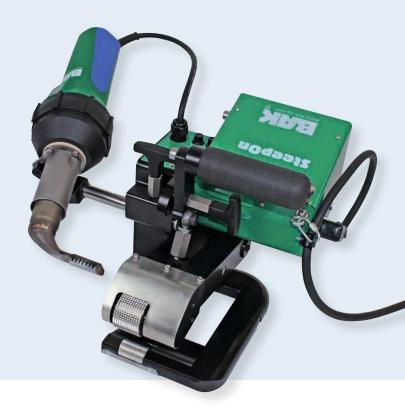

## STEEPON

## Safe welding, handy, field-tested

- designed for the most demanding job sites
- speed and temperature stepless adjustable
- for the welding of all roofing membranes
- for the work on flat and pitched roofs
- constant pressure, temperature and speed
- for loose laid membranes
- brushless and easy to maintain

Suitable for flat and steep/pitched roofs due to clamping system. For perfect welding seams on any underground.

| Technical data    |       |                 |
|-------------------|-------|-----------------|
| Voltage           | V     | 120/230         |
| Frequency         | Hz    | 50/60           |
| Power consumption | W     | 1800            |
| Temperature       | °C    | max. 600        |
| Speed             | m/min | 5               |
| Size (lxwxh)      | mm    | 360 x 330 x 310 |
| Weight            | kg    | 8               |
| Markings          |       | C€              |