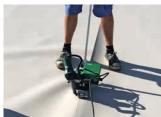

## Safe welding, handy, field-tested

- designed for the most demanding job sites
- speed and temperature stepless adjustable
- for the welding of all roofing membranes
- for the work on flat and pitched roofs
- constant pressure, temperature and speed
- for loose laid membranes
- brushless and easy to maintain

Suitable for flat and steep/pitched roofs due to clamping system. For perfect welding seams on any underground.

| Technical data    |       |                 |
|-------------------|-------|-----------------|
| Voltage           | V     | 120/230         |
| Frequency         | Hz    | 50/60           |
| Power consumption | W     | 1800            |
| Temperature       | °C    | max. 600        |
| Speed             | m/min | 5               |
| Size (lxwxh)      | mm    | 360 x 330 x 310 |
| Weight            | kg    | 8               |
| Markings          |       | C€              |