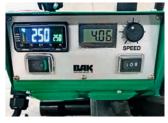

The small and light hot wedge welding machine to prefabricate thin material. Perfect welding seams with high welding speed. Location of the machine is known with the myBAK app.

| Technical data                              |       |                 |
|---------------------------------------------|-------|-----------------|
| Voltage                                     | V     | 230             |
| Frequency                                   | Hz    | 50/60           |
| Power consumption                           | W     | 900             |
| Temperature                                 | °C    | max. 300        |
| Speed                                       | m/min | max. 10         |
| Welding pressure                            | N     | max. 800        |
| Size (Ixwxh)                                | mm    | 370 x 435 x 280 |
| Seam dimensions<br>(other sizes on request) | mm    | 35              |
| Weight                                      | kg    | 11              |
| Markings                                    |       | CE              |