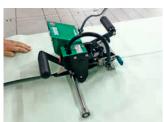

The small and light hot wedge welding machine to prefabricate thin material. Perfect welding seams with high welding speed. Location of the machine is known with the myBAK app.

| Technical data                              |       |                 |
|---------------------------------------------|-------|-----------------|
| Voltage                                     | V     | 230             |
| Frequency                                   | Hz    | 50/60           |
| Power consumption                           | W     | 900             |
| Temperature                                 | °C    | max. 300        |
| Speed                                       | m/min | max. 10         |
| Welding pressure                            | N     | max. 800        |
| Size (Ixwxh)                                | mm    | 370 x 435 x 280 |
| Seam dimensions<br>(other sizes on request) | mm    | 35              |
| Weight                                      | kg    | 11              |
| Markings                                    |       | CE              |