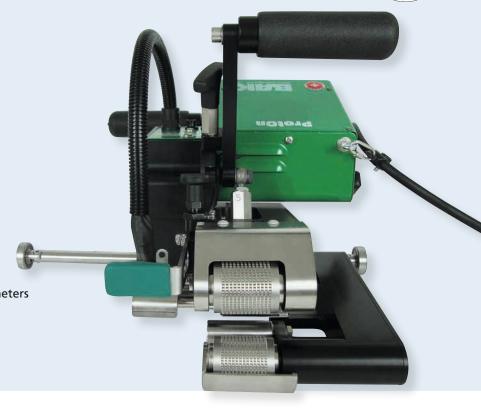

The small and light hot wedge welding machine to prefabricate thin material. Perfect welding seams with high welding speed. Location of the machine is known with the myBAK app.

| Technical data                              |       |                 |
|---------------------------------------------|-------|-----------------|
| Voltage                                     | V     | 230             |
| Frequency                                   | Hz    | 50/60           |
| Power consumption                           | W     | 900             |
| Temperature                                 | °C    | max. 300        |
| Speed                                       | m/min | max. 10         |
| Welding pressure                            | N     | max. 800        |
| Size (Ixwxh)                                | mm    | 370 x 435 x 280 |
| Seam dimensions<br>(other sizes on request) | mm    | 35              |
| Weight                                      | kg    | 11              |
| Markings                                    |       | CE              |