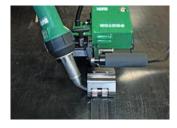

## User-friendly, robust, compact

- small, light and very robust
- drive and heater motor brushless
- for thin material and overhead welding
- simple to operate
- stepless adjustment of all welding parameters and air flow
- material welding range: PE-LD, PE-HD, PVC-P, PP, ECB, EVA, TPO
- integrated GPS tracker

The small and light automatic welding machine to weld all different kind of materials. For civil engineering and tunnel construction. Combined wedge with hot air and contact. Location of the machine is known with the myBAK app.