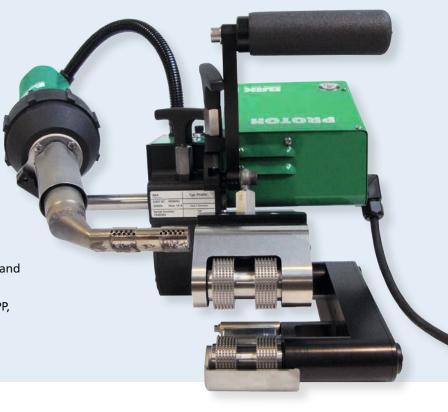

## User-friendly, robust, compact

- small, light and very robust
- drive and heater motor brushless
- for thin material and overhead welding
- simple to operate
- stepless adjustment of all welding parameters and air flow
- material welding range: PE-LD, PE-HD, PVC-P, PP, ECB, EVA, TPO
- integrated GPS tracker

The small and light automatic welding machine to weld all different kind of materials. For civil engineering and tunnel construction. Combined wedge with hot air and contact. Location of the machine is known with the myBAK app.

| Technical data                              |       |                 |
|---------------------------------------------|-------|-----------------|
| Voltage                                     | V     | 230/120         |
| Frequency                                   | Hz    | 50/60           |
| Power consumption                           | W     | 2200            |
| Temperature                                 | °C    | max. 550        |
| Speed                                       | m/min | max. 5          |
| Welding pressure                            | N     | max. 1200       |
| Size (lxwxh)                                | mm    | 370 x 340 x 330 |
| Seam dimensions<br>(other sizes on request) | mm    | 15-15-15        |
| Weight                                      | kg    | 9,8             |
| Markings                                    |       | C€              |