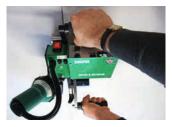

## User-friendly, robust, compact

- small, light and very robust
- drive and heater motor brushless
- for thin material and overhead welding
- simple to operate
- stepless adjustment of all welding parameters and air flow
- material welding range: PE-LD, PE-HD, PVC-P, PP, ECB, EVA, TPO
- integrated GPS tracker

The small and light automatic welding machine to weld all different kind of materials. For civil engineering and tunnel construction. Combined wedge with hot air and contact. Location of the machine is known with the myBAK app.