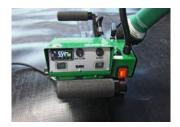

## User-friendly, robust, compact

- small, light and very robust
- drive and heater motor brushless
- for thin material and overhead welding
- simple to operate
- stepless adjustment of all welding parameters and air flow
- material welding range: PE-LD, PE-HD, PVC-P, PP, ECB, EVA, TPO
- integrated GPS tracker

The small and light automatic welding machine to weld all different kind of materials. For civil engineering and tunnel construction. Combined wedge with hot air and contact. Location of the machine is known with the myBAK app.