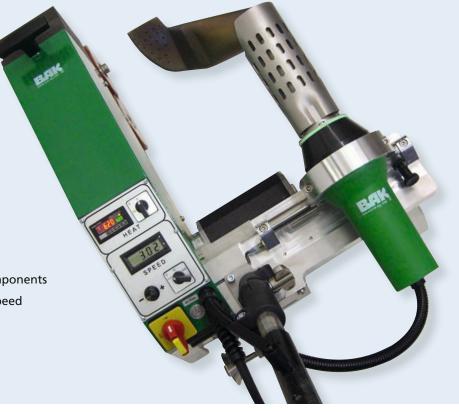

## LARON

## Ingenious, efficient, affordable

- continous operation possible through brushless motors
- pivoting guide bar
- wrinkle-free welding
- easy maintenance because of standard components
- digital display showing temperature and speed
- automatic drive start system
- designed for the most demanding job sites
- high speed production

Wrinkle-free welding because of optimal design and balance. Economic and user friendly, high welding speed and field tested. For the welding of roofing membranes and tarpaulins.

## Technical data

| Voltage           | V     | 230/400     |
|-------------------|-------|-------------|
| Frequency         | Hz    | 50/60       |
| Power consumption | W     | 4600/5700   |
| Temperature       | °C    | 20-620      |
| Speed             | m/min | max. 7      |
| Size (Ixwxh)      | mm    | 610x410x320 |
| Weight            | kg    | 35          |
| Markings          |       | CE          |
|                   |       |             |